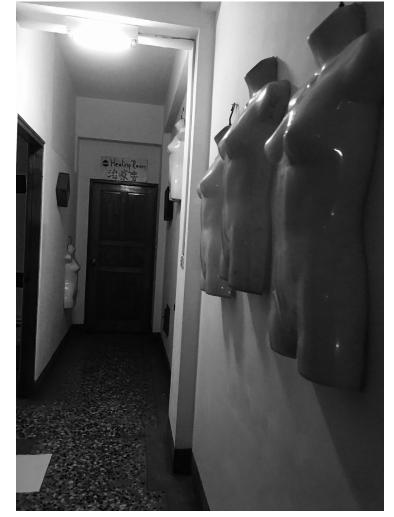

Photo Wei-Chen Huang (*Top Left*) Tong Li (*Right, Bottom Left*) Installation Andy Liu, Riency Chang, Xue Chrain, Silver Jones Performers Andy Liu Musicians Tsung Wang

Creator, Organizer, Integrated Art Project Artist, Performer, Multimedia Artist, Director, Installation Artist

**3rd Floor: Freedom Gas Leak/ The Europe of the Woman** Live Performance of Hamletmachine

Photo Tong Li (*Top Left*) Amale Gadhu (*Right, Bottom Left*) Installation Andy Liu, Riency Chang, Xue Chrain, Billy Walshaw Performer Riency Chang