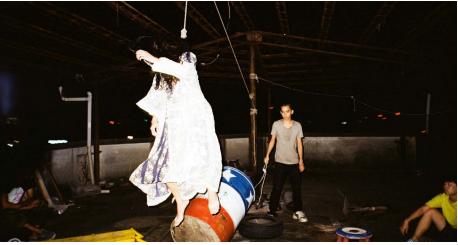

#### Roof: The Martyr/ Wildstraining/ In The Fearsome Armaments/ Millenia Live Performance of Hamletmachine

Photo Peter (*Left, Top Right*) Wei-Cheng Huang (*Bottom Right*) Installation Andy Liu, Riency Chang, Concept Andy Liu Performers Riency Chang, Andy Liu