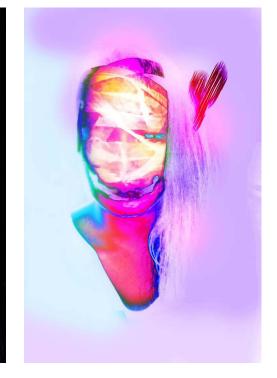

#### Various Self Portraits

Vampire Unicorn Top Left

**Break Me** Top Center

Love Hurts Top Right

Don't Obey Bottom Left

**The Traveler** Bottom Right

Misc. Works

**Breathe** Left