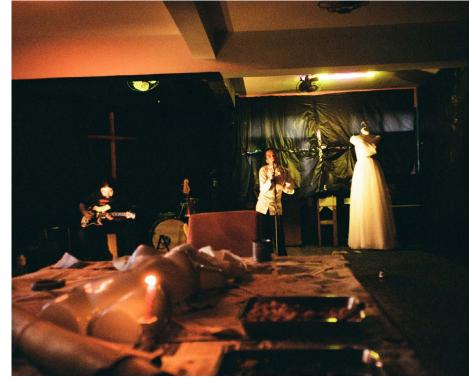

#### Roof: The Martyr/ Wildstraining/ In The Fearsome Armaments/ Millenia Live Performance of Hamletmachine

Photo Peter (*Left, Top Right*) Wei-Cheng Huang (*Bottom Right*) Installation Andy Liu, Riency Chang, Concept Andy Liu Performers Riency Chang, Andy Liu