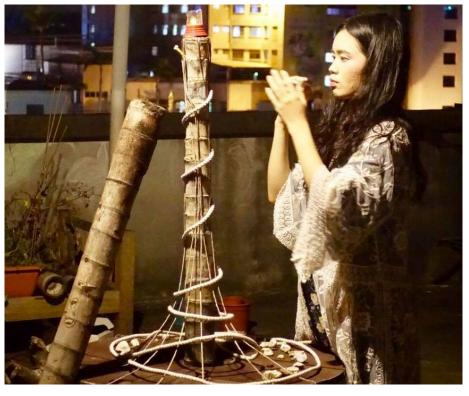

#### Roof: The Martyr/ Wildstraining/ In The Fearsome Armaments/ Millenia Live Performance of Hamletmachine

Photo Peter (*Left, Top Right*) Wei-Cheng Huang (*Bottom Right*) Installation Andy Liu, Riency Chang, Concept Andy Liu Performers Riency Chang, Andy Liu