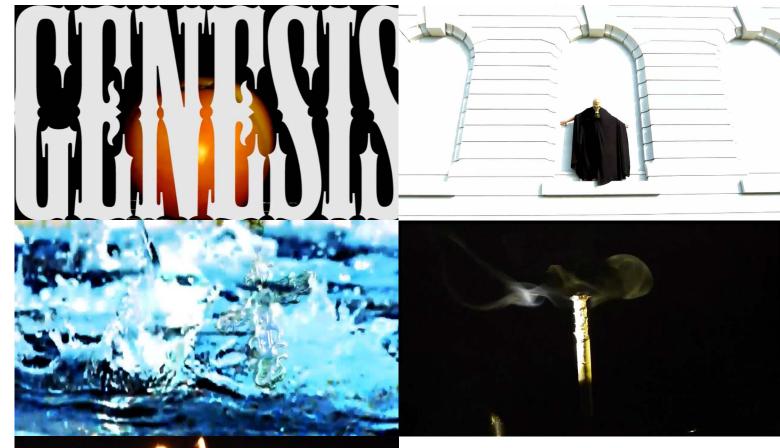

#### Hamletmachine: Look What You Created Multimedia Projection

Genesis (2015) Concept, Filmographer, Editing

- .

• -

Genesis A Birth Art Film Screencaps

Concept Andy Liu, Zhi-Chin Tsai Filmographers Andy Liu, Zhi-Chin Tsai Editing Andy Liu